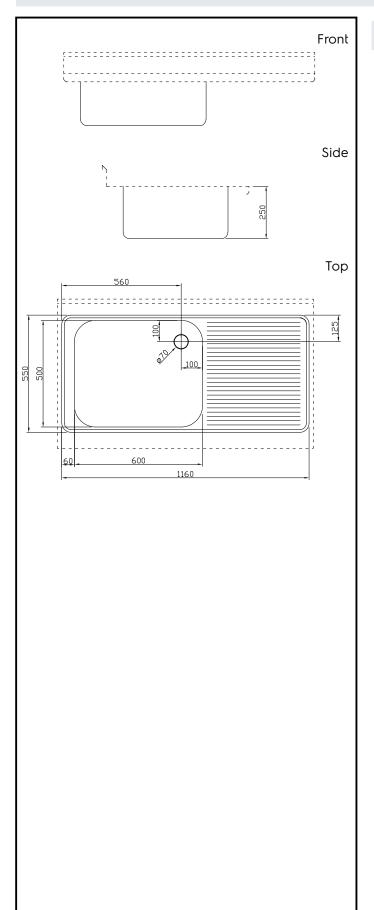

Bowl mm600x500x250h with overflow pipe and 70 $\emptyset$  drain hole; righthand drainer.

# **Key Information:**

External dimensions, Width:

855235 (TVI1200R)1160 mmExternal dimensions, Depth:550 mmExternal dimensions, Height:250 mmNet weight:2 kg

Modular Preparation 1200 mm Drop-in Bowl with Right Drain